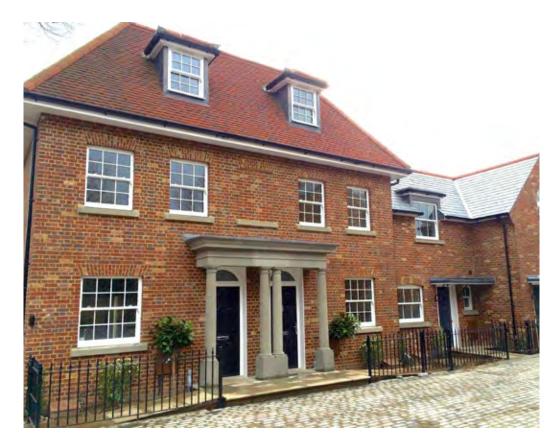

You can now transform your home with traditional sash windows loaded with modern features

Stylish, authentic uPVC sash windows

For years new sash windows came with a dilemma. Did you go for the low maintenance, energy efficiency and incomparable all-round performance of uPVC? Or the unmistakable charm and character you could only get with timber, and risk ending up with expensive, highmaintenance windows that were a headache to paint?

Now, that's no longer an issue. With the Rose Collection, you have expertly-crafted, impeccably-finished uPVC sash windows that are indistinguishable from genuine timber. Developed over 25 years, Rose Collection windows have been precisely engineered to match a classic timber vertical-sliding sash down to the finest details, without compromising on energy efficiency, thermal insulation or ease-of-maintenance. The result – a best-of-both-worlds blend of the timeless class of the old and the convenience of the new.