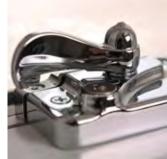

Meeting rail with RTH

Full mechanical joints

Traditional globe claw furniture

- Full mechanical joints emulating traditional joinery
- Run-through sash horn
- Authentic woodgrain finish
- Traditional globe claw furniture
- Ultra slim sightlines, including 35mm meeting rail
- Authentic surface-mounted astragal bars in a range of period designs
- A-rating as standard
- Tilt facility for easy cleaning
- Maintenance free no more painting!

Deep bottom rail

ul)

Meeting rail and RTH

Acorn furniture

Impeccably authentic, and accepted in conservation areas right across the UK

himit

Shrublands

A made-to-measure Charisma Rose won't rattle, warp or rot – and will deliver standout features

Welded joints

Anti-jemmy bar

Run-through horn (optional)

Acorn furniture

- Anti-jemmy bar
- A-rated energy efficiency
- Tilting sashes for easy cleaning
- Secured by Design enhanced window security (optional)
- Extensive range of colours and options
- Optional deep bottom rail
- Wide choice of furniture colours and glass options
- Safety-enhancing limit stops (optional)