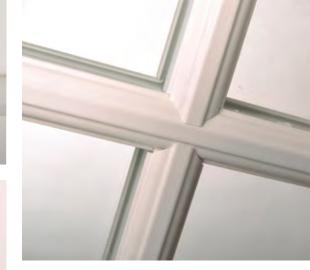

With its sleek sight-lines, deep bottom rail, external putty lines and other period detailing, the Heritage Rose is near-indistinguishable from a timber original, offering a level of class and authenticity second only to the Ultimate Rose.

#### **Colour hardware options**

- A-rated energy efficiency
- Tilting sashes for easy cleaning
- Secured by Design-enhanced window security (optional)
- Authentic astragal bar designs and layouts
- Extensive array of colours & woodgrain finishes
- Wide choice of window furniture and glazing options
- Limit stops that restrict how far sashes open, enhancing safety (optional)
- Market-leading authenticity, with deep bottom rails, putty lines and decorative sash horns