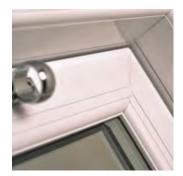

#### The Outside

• Full mechanical joints

- Putty lines on outside
- Woodgrain finish
  - Authentic astragal bars
  - 35mm meeting rail
  - Run-through sash horn
  - Deep bottom rail

# The**Ultimate**Rose

The Ultimate Rose is the epitome of the Rose Collection design philosophy – an outstandingly authentic, exceptionally-performing and work of art.

The Ultimate Rose was one of the very first uPVC sash windows to be cleared for use in conservation areas – and it's still the best. With slim timber-like profiles and a 35mm meeting rail, no other sash window looks as authentic. And with period features as painstakingly detailed as full mechanical joints, deep bottom rail and external putty lines, it would take an expert to tell it apart from a genuine timber sash.

Meeting rail with RTH

Full mechanical joints

Traditional globe claw furniture

- Full mechanical joints emulating traditional joinery
- Run-through sash horn
- Authentic woodgrain finish
- Traditional globe claw furniture
- Ultra slim sightlines, including 35mm meeting rail
- Authentic surface-mounted astragal bars in a range of period designs
- A-rating as standard
- Tilt facility for easy cleaning
- Maintenance free no more painting!