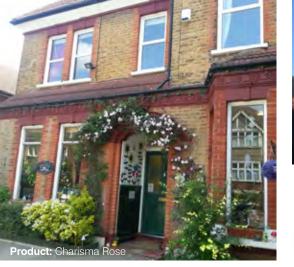

## The Charisma Rose

Take one of the most respected, competitively-priced uPVC systems on the market and turn it into an impeccably stylish timber-effect sash window – that's the genius of the Charisma Rose.

With a more contemporary appearance than either of its Rose Collection siblings, the Charisma Rose is a hugely versatile window, ideally suited to everything from upgrading existing windows on older properties to adding retro-chic to newly built homes.

Inward tilting for easy cleaning, hassle-free maintenance and an extensive variety of finishing and hardware options make the Charisma Rose one of the all-round best sash windows currently available!