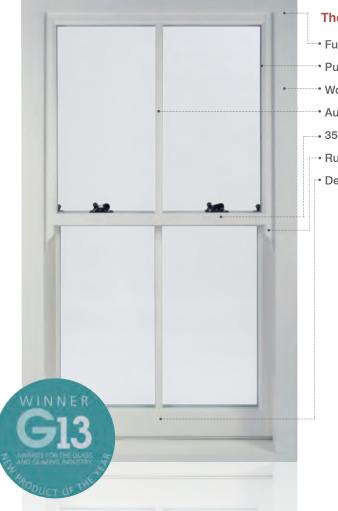

#### The Outside

• Full mechanical joints

- Putty lines on outside
- Woodgrain finish
  - Authentic astragal bars
  - 35mm meeting rail
  - Run-through sash horn
  - Deep bottom rail

# The**Ultimate**Rose

The Ultimate Rose is the epitome of the Rose Collection design philosophy – an outstandingly authentic, exceptionally-performing and work of art.

The Ultimate Rose was one of the very first uPVC sash windows to be cleared for use in conservation areas – and it's still the best. With slim timber-like profiles and a 35mm meeting rail, no other sash window looks as authentic. And with period features as painstakingly detailed as full mechanical joints, deep bottom rail and external putty lines, it would take an expert to tell it apart from a genuine timber sash.

#### **Ultimate Rose Period Features**

It's the little things that make the Ultimate Rose special – the tiny details that make it virtually indistinguishable from a classic timber sash.

Huge effort over decades has gone into making the Ultimate Rose as authentic as it can possibly be – culminating in a much-coveted G Award in 2013.

Meeting rail with RTH

Full mechanical joints

Traditional globe claw furniture

- Full mechanical joints emulating traditional joinery
- Run-through sash horn
- Authentic woodgrain finish
- Traditional globe claw furniture
- Ultra slim sightlines, including 35mm meeting rail
- Authentic surface-mounted astragal bars in a range of period designs
- A-rating as standard
- Tilt facility for easy cleaning
- Maintenance free no more painting!