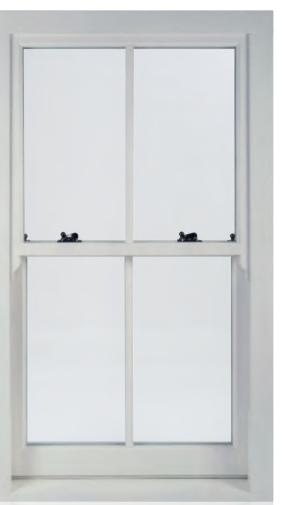

# The**Ultimate**Rose

The Ultimate Rose is the epitome of the Rose Collection design philosophy – an outstandingly authentic, exceptionally-performing and work of art.

The Ultimate Rose was one of the very first uPVC sash windows to be cleared for use in conservation areas – and it's still the best. With slim timber-like profiles and a 35mm meeting rail, no other sash window looks as authentic. And with period features as painstakingly detailed as full mechanical joints, deep bottom rail and external putty lines, it would take an expert to tell it apart from a genuine timber sash.

What's more, you get all that careful craftsmanship, historic detailing and vintage appeal with the all-round exceptional performance of twenty-first century uPVC. It's why we call it the Ultimate Rose.

#### **Ultimate Rose Period Features**

It's the little things that make the Ultimate Rose special – the tiny details that make it virtually indistinguishable from a classic timber sash.

Huge effort over decades has gone into making the Ultimate Rose as authentic as it can possibly be – culminating in a much-coveted G Award in 2013.

Meeting rail with RTH

Full mechanical joints

Traditional globe claw furniture

- Full mechanical joints emulating traditional joinery
- Run-through sash horn
- Authentic woodgrain finish
- Traditional globe claw furniture
- Ultra slim sightlines, including 35mm meeting rail
- Authentic surface-mounted astragal bars in a range of period designs
- A-rating as standard
- Tilt facility for easy cleaning
- Maintenance free no more painting!