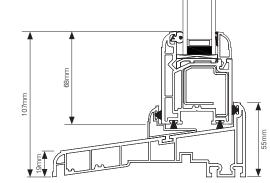

ty – a significant cut above your standard uPVC sash with both its vintage detailing, and outstanding all-round performance.

A made-to-measure Charisma Rose won't rattle, warp or rot – and will deliver standout features









Welded joints

Anti-jemmy bar

Run-through horn (optional)

Acorn furniture





- Anti-jemmy bar
- A-rated energy efficiency
- Tilting sashes for easy cleaning
- Secured by Design enhanced window security (optional)
- Extensive range of colours and options
- Optional deep bottom rail
- Wide choice of furniture colours and glass options
- Safety-enhancing limit stops (optional)







### The Rose Collection



We can also supply the Charisma Rose window in any RAL colour. Please ask for details.

#### Colour hardware options





70mm

114mm

21mm

<u>ε</u>







#### ΧХ



The Rose Collection delivers unbeatable authenticity and exceptional performance but as a range it's also hugely versatile, able to suit a diverse array of properties, budgets and applications.

The Collection consists of three core products - the Charisma Rose, the Heritage Rose and the Ultimate Rose. All three models have some things in common:

- All are A-rated for energy efficiency
- All can be delivered in a wide range of • wood-effect finishes
- All can be sprayed in practically • any colour
- All available with arched heads and configured as bay or combination windows.

# Comparison of models



## **Ultimate**Rose

**Run-through Horn** Standard **Meeting Stile Corner Detail** Mechanical Woodgrain Standard **Deep Bottom Rail** Standard Polished Welds Not Available 85mm