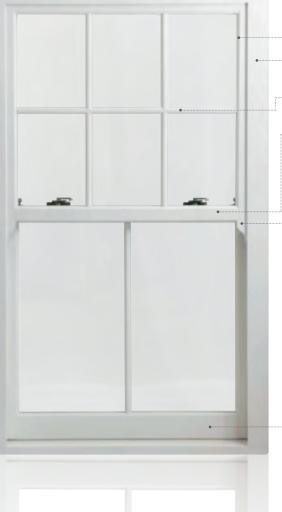

Meeting rail with RTH

Full mechanical joints

Traditional globe claw furniture

- Full mechanical joints emulating traditional joinery
- Run-through sash horn
- Authentic woodgrain finish
- Traditional globe claw furniture
- Ultra slim sightlines, including 35mm meeting rail
- Authentic surface-mounted astragal bars in a range of period designs
- A-rating as standard
- Tilt facility for easy cleaning
- Maintenance free no more painting!

#### **Colour hardware options**

- A-rated energy efficiency
- Tilting sashes for easy cleaning
- Secured by Design-enhanced window security (optional)
- Authentic astragal bar designs and layouts
- Extensive array of colours & woodgrain finishes
- Wide choice of window furniture and glazing options
- Limit stops that restrict how far sashes open, enhancing safety (optional)
- Market-leading authenticity, with deep bottom rails, putty lines and decorative sash horns