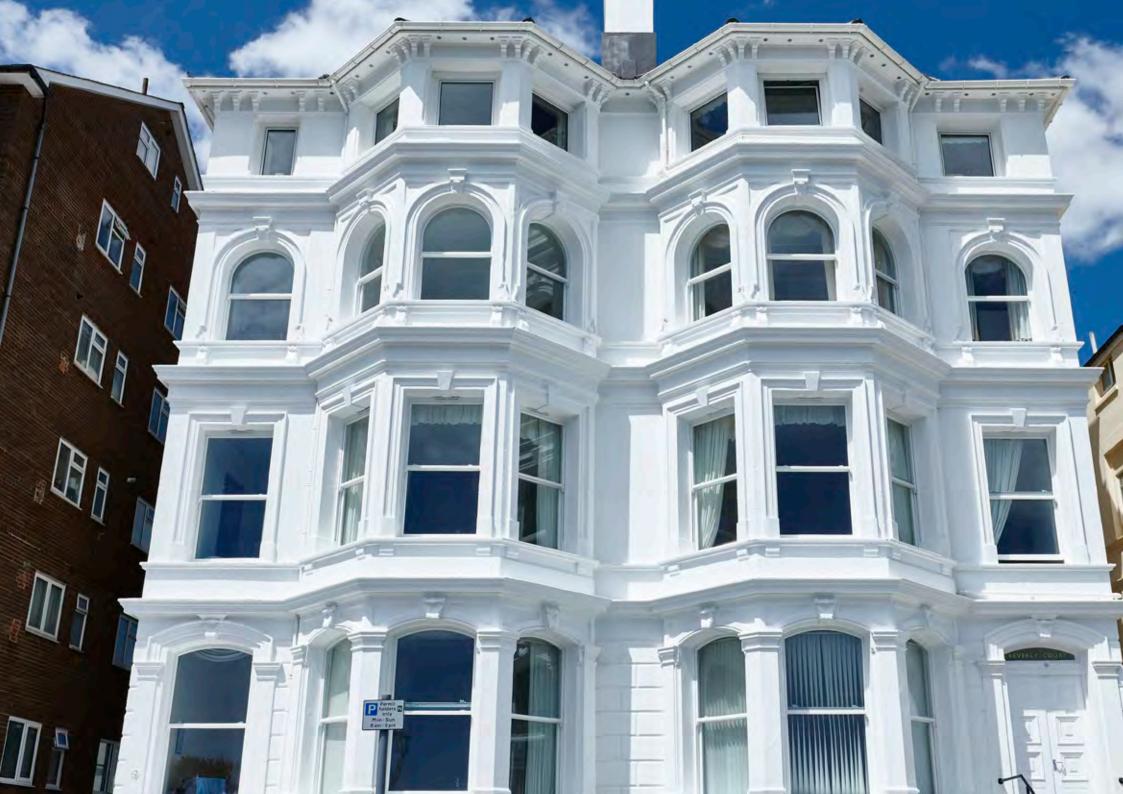

You can now transform your home with traditional sash windows loaded with modern features

Stylish, authentic uPVC sash windows

For years new sash windows came with a dilemma. Did you go for the low maintenance, energy efficiency and incomparable all-round performance of uPVC? Or the unmistakable charm and character you could only get with timber, and risk ending up with expensive, highmaintenance windows that were a headache to paint?

Now, that's no longer an issue. With the Rose Collection, you have expertly-crafted, impeccably-finished uPVC sash windows that are indistinguishable from genuine timber. Developed over 25 years, Rose Collection windows have been precisely engineered to match a classic timber vertical-sliding sash down to the finest details, without compromising on energy efficiency, thermal insulation or ease-of-maintenance. The result – a best-of-both-worlds blend of the timeless class of the old and the convenience of the new.

Art and innovation embodied – simply the most authentic uPVC sash window available