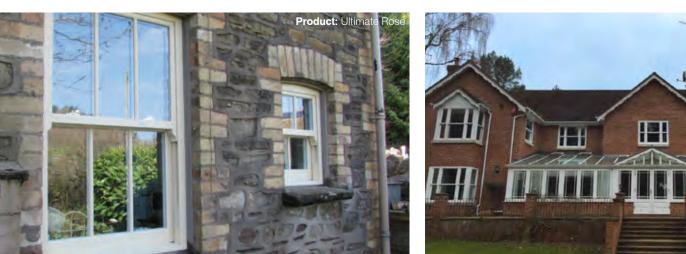

# The**Ultimate**Rose

The Ultimate Rose is the epitome of the Rose Collection design philosophy – an outstandingly authentic, exceptionally-performing and work of art.

The Ultimate Rose was one of the very first uPVC sash windows to be cleared for use in conservation areas – and it's still the best. With slim timber-like profiles and a 35mm meeting rail, no other sash window looks as authentic. And with period features as painstakingly detailed as full mechanical joints, deep bottom rail and external putty lines, it would take an expert to tell it apart from a genuine timber sash.

What's more, you get all that careful craftsmanship, historic detailing and vintage appeal with the all-round exceptional performance of twenty-first century uPVC. It's why we call it the Ultimate Rose.