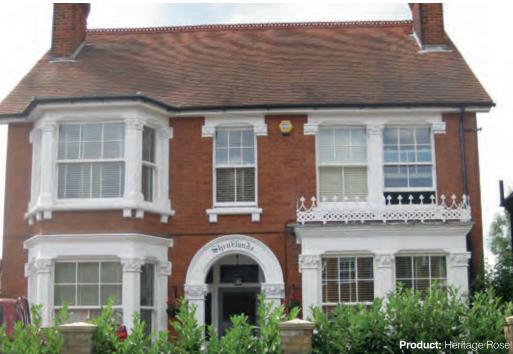

## The Heritage Rose

Authenticity is the watchword of the Heritage Rose. Accepted for use in conservation areas as discerning as the London Borough of Kensington and Chelsea, Lincoln, Worcester, and Cambridge, the Heritage Rose looks every inch the iconic timber sash window – while delivering the convenience and all-round excellence of modern uPVC.

All around the UK, more and more people are choosing the Heritage Rose when it comes to replacing their existing windows – won over by a generous selection of colour and finishing options, its robust energy and security performance, and, above all, its incomparable vintage charm.

With its sleek sight-lines, deep bottom rail, external putty lines and other period detailing, the Heritage Rose is near-indistinguishable from a timber original, offering a level of class and authenticity second only to the Ultimate Rose.