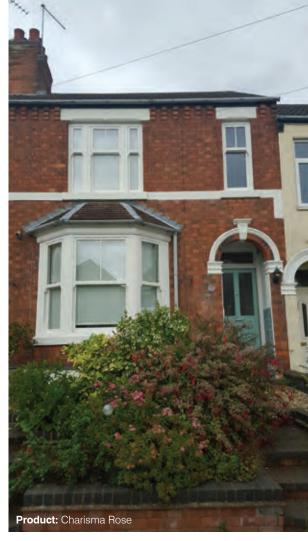

## The Charisma Rose

Take one of the most respected, competitively-priced uPVC systems on the market and turn it into an impeccably stylish timber-effect sash window – that's the genius of the Charisma Rose.

With a more contemporary appearance than either of its Rose Collection siblings, the Charisma Rose is a hugely versatile window, ideally suited to everything from upgrading existing windows on older properties to adding retro-chic to newly built homes.

Inward tilting for easy cleaning, hassle-free maintenance and an extensive variety of finishing and hardware options make the Charisma Rose one of the all-round best sash windows currently available!