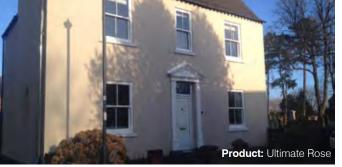

# The**Ultimate**Rose

The Ultimate Rose is the epitome of the Rose Collection design philosophy – an outstandingly authentic, exceptionally-performing and work of art.

The Ultimate Rose was one of the very first uPVC sash windows to be cleared for use in conservation areas – and it's still the best. With slim timber-like profiles and a 35mm meeting rail, no other sash window looks as authentic. And with period features as painstakingly detailed as full mechanical joints, deep bottom rail and external putty lines, it would take an expert to tell it apart from a genuine timber sash.

What's more, you get all that careful craftsmanship, historic detailing and vintage appeal with the all-round exceptional performance of twenty-first century uPVC. It's why we call it the Ultimate Rose.