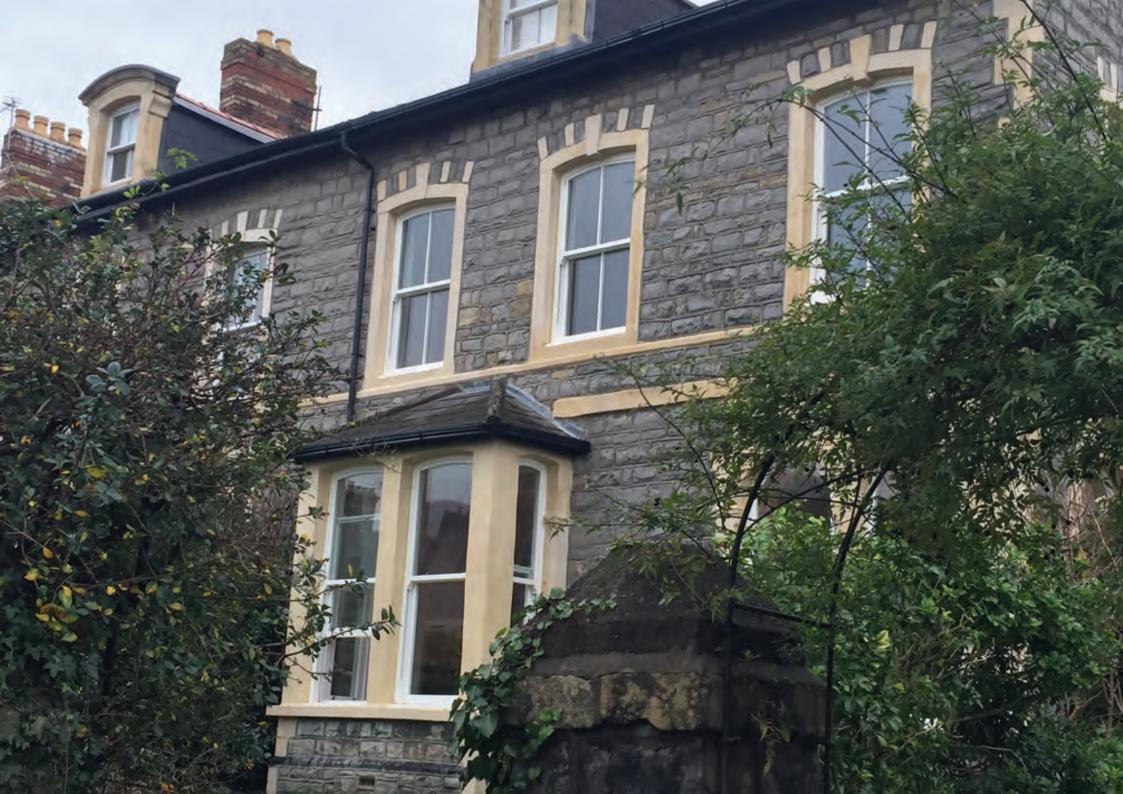

## The Heritage Rose

Authenticity is the watchword of the Heritage Rose. Accepted for use in conservation areas as discerning as the London Borough of Kensington and Chelsea, Lincoln, Worcester, and Cambridge, the Heritage Rose looks every inch the iconic timber sash window – while delivering the convenience and all-round excellence of modern uPVC.

All around the UK, more and more people are choosing the Heritage Rose when it comes to replacing their existing windows – won over by a generous selection of colour and finishing options, its robust energy and security performance, and, above all, its incomparable vintage charm.

With its sleek sight-lines, deep bottom rail, external putty lines and other period detailing, the Heritage Rose is near-indistinguishable from a timber original, offering a level of class and authenticity second only to the Ultimate Rose.