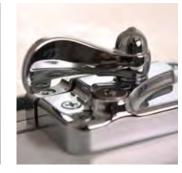

Meeting rail with RTH

Full mechanical joints

Traditional globe claw furniture

- Full mechanical joints emulating traditional joinery
- Run-through sash horn
- Authentic woodgrain finish
- Traditional globe claw furniture
- Ultra slim sightlines, including 35mm meeting rail
- Authentic surface-mounted astragal bars in a range of period designs
- A-rating as standard
- Tilt facility for easy cleaning
- Maintenance free no more painting!

#### **Colour hardware options**

- A-rated energy efficiency
- Tilting sashes for easy cleaning
- Secured by Design-enhanced window security (optional)
- Authentic astragal bar designs and layouts
- Extensive array of colours & woodgrain finishes
- Wide choice of window furniture and glazing options
- Limit stops that restrict how far sashes open, enhancing safety (optional)
- Market-leading authenticity, with deep bottom rails, putty lines and decorative sash horns