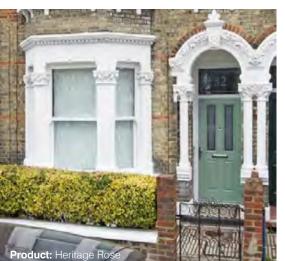

## The Heritage Rose

Authenticity is the watchword of the Heritage Rose. Accepted for use in conservation areas as discerning as the London Borough of Kensington and Chelsea, Lincoln, Worcester, and Cambridge, the Heritage Rose looks every inch the iconic timber sash window – while delivering the convenience and all-round excellence of modern uPVC.

All around the UK, more and more people are choosing the Heritage Rose when it comes to replacing their existing windows – won over by a generous selection of colour and finishing options, its robust energy and security performance, and, above all, its incomparable vintage charm.

With its sleek sight-lines, deep bottom rail, external putty lines and other period detailing, the Heritage Rose is near-indistinguishable from a timber original, offering a level of class and authenticity second only to the Ultimate Rose.