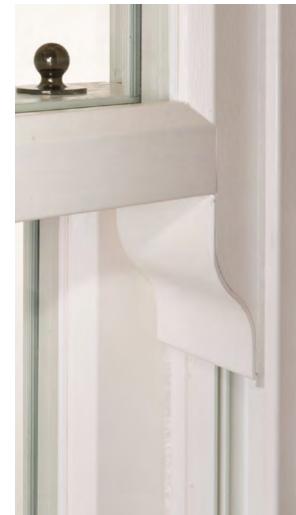

With its sleek sight-lines, deep bottom rail, external putty lines and other period detailing, the Heritage Rose is near-indistinguishable from a timber original, offering a level of class and authenticity second only to the Ultimate Rose.

#### **Colour hardware options**

- A-rated energy efficiency
- Tilting sashes for easy cleaning
- Secured by Design-enhanced window security (optional)
- Authentic astragal bar designs and layouts
- Extensive array of colours & woodgrain finishes
- Wide choice of window furniture and glazing options
- Limit stops that restrict how far sashes open, enhancing safety (optional)
- Market-leading authenticity, with deep bottom rails, putty lines and decorative sash horns

A made-to-measure Charisma Rose won't rattle, warp or rot – and will deliver standout features

Welded joints

Anti-jemmy bar

Run-through horn (optional)

Acorn furniture

- Anti-jemmy bar
- A-rated energy efficiency
- Tilting sashes for easy cleaning
- Secured by Design enhanced window security (optional)
- Extensive range of colours and options
- Optional deep bottom rail
- Wide choice of furniture colours and glass options
- Safety-enhancing limit stops (optional)