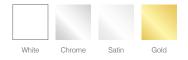

a Rose delivers affordable authenticity – a significant cut above your standard uPVC sash with both its vintage detailing, and outstanding all-round performance.

A made-to-measure Charisma Rose won't rattle, warp or rot – and will deliver standout features









Welded joints

Anti-jemmy bar

Run-through horn (optional)

Acorn furniture





- Anti-jemmy bar
- A-rated energy efficiency
- Tilting sashes for easy cleaning
- Secured by Design enhanced window security (optional)
- Extensive range of colours and options
- Optional deep bottom rail
- Wide choice of furniture colours and glass options
- Safety-enhancing limit stops (optional)







### The Rose Collection



We can also supply the Charisma Rose window in any RAL colour. Please ask for details.

#### Colour hardware options





70mm

114mm

21mm

<u>ε</u>







#### ΧХ



The Rose Collection delivers unbeatable authenticity and exceptional performance but as a range it's also hugely versatile, able to suit a diverse array of properties, budgets and applications.

The Collection consists of three core products - the Charisma Rose, the Heritage Rose and the Ultimate Rose. All three models have some things in common:

- All are A-rated for energy efficiency
- All can be delivered in a wide range of • wood-effect finishes
- All can be sprayed in practically • any colour
- All available with arched heads and configured as bay or combination windows.

# Comparison of models



## **Ultimate**Rose

**Run-through Horn** Standard **Meeting Stile Corner Detail** Mechanical Woodgrain Standard **Deep Bottom Rail** Stand