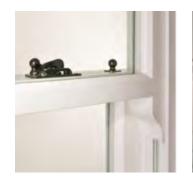

Meeting rail with RTH

Full mechanical joints

Traditional globe claw furniture

- Full mechanical joints emulating traditional joinery
- Run-through sash horn
- Authentic woodgrain finish
- Traditional globe claw furniture
- Ultra slim sightlines, including 35mm meeting rail
- Authentic surface-mounted astragal bars in a range of period designs
- A-rating as standard
- Tilt facility for easy cleaning
- Maintenance free no more painting!