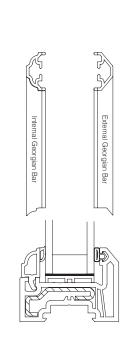

#### The Outside

• Full mechanical joints

- Putty lines on outside
- Woodgrain finish
  - Authentic astragal bars
  - 35mm meeting rail
  - Run-through sash horn
  - Deep bottom rail

Meeting rail with RTH

Full mechanical joints

Traditional globe claw furniture

- Full mechanical joints emulating traditional joinery
- Run-through sash horn
- Authentic woodgrain finish
- Traditional globe claw furniture
- Ultra slim sightlines, including 35mm meeting rail
- Authentic surface-mounted astragal bars in a range of period designs
- A-rating as standard
- Tilt facility for easy cleaning
- Maintenance free no more painting!

#### The Outside

- Authentic putty lines & glass lines

- Range of textures and colours available
- Period astragal bars available in various designs
- 44mm meeting rail
- Optional run-through sash horn
- Deep bottom rail

#### **Colour hardware options**

- A-rated energy efficiency
- Tilting sashes for easy cleaning
- Secured by Design-enhanced window security (optional)
- Authentic astragal bar designs and layouts
- Extensive array of colours & woodgrain finishes
- Wide choice of window furniture and glazing options
- Limit stops that restrict how far sashes open, enhancing safety (optional)
- Market-leading authenticity, with deep bottom rails, putty lines and decorative sash horns

#### The Outside

• Ovalo featured design detail

- Authentic astragal bars available in various period designs
- Range of textures and colours available
- Modern lines with 60mm meeting rail
- Clip-on horns (or run-through sash horns as optional extra)
- Anti-jemmy bar