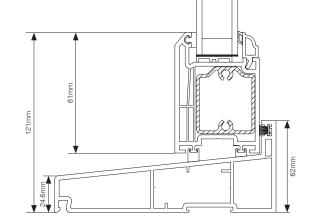

#### The Outside

• Full mechanical joints

- Putty lines on outside
- Woodgrain finish
  - Authentic astragal bars
  - 35mm meeting rail
  - Run-through sash horn
  - Deep bottom rail

# The**Ultimate**Rose

The Ultimate Rose is the epitome of the Rose Collection design philosophy – an outstandingly authentic, exceptionally-performing and work of art.

The Ultimate Rose was one of the very first uPVC sash windows to be cleared for use in conservation areas – and it's still the best. With slim timber-like profiles and a 35mm meeting rail, no other sash window looks as authentic. And with period features as painstakingly detailed as full mechanical joints, deep bottom rail and external putty lines, it would take an expert to tell it apart from a genuine timber sash.

Meeting rail with RTH

Full mechanical joints

Traditional globe claw furniture

- Full mechanical joints emulating traditional joinery
- Run-through sash horn
- Authentic woodgrain finish
- Traditional globe claw furniture
- Ultra slim sightlines, including 35mm meeting rail
- Authentic surface-mounted astragal bars in a range of period designs
- A-rating as standard
- Tilt facility for easy cleaning
- Maintenance free no more painting!