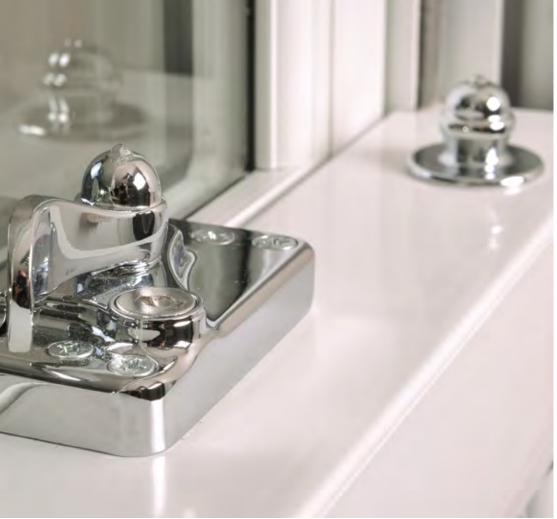

Meeting rail with RTH

Full mechanical joints

Traditional globe claw furniture

- Full mechanical joints emulating traditional joinery
- Run-through sash horn
- Authentic woodgrain finish
- Traditional globe claw furniture
- Ultra slim sightlines, including 35mm meeting rail
- Authentic surface-mounted astragal bars in a range of period designs
- A-rating as standard
- Tilt facility for easy cleaning
- Maintenance free no more painting!

#### **Colour options**

Golden Oak

Rosewood

We can also supply the Ultimate Rose window in any RAL colour. Please ask for details.

#### **Colour hardware options**