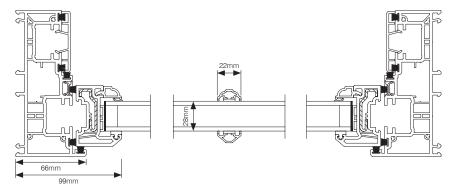

#### The Outside

• Full mechanical joints

- Putty lines on outside
- Woodgrain finish
  - Authentic astragal bars
  - 35mm meeting rail
  - Run-through sash horn
  - Deep bottom rail

# The**Ultimate**Rose

The Ultimate Rose is the epitome of the Rose Collection design philosophy – an outstandingly authentic, exceptionally-performing and work of art.

The Ultimate Rose was one of the very first uPVC sash windows to be cleared for use in conservation areas – and it's still the best. With slim timber-like profiles and a 35mm meeting rail, no other sash window looks as authentic. And with period features as painstakingly detailed as full mechanical joints, deep bottom rail and external putty lines, it would take an expert to tell it apart from a genuine timber sash.

Meeting rail with RTH

Full mechanical joints

Traditional globe claw furniture

- Full mechanical joints emulating traditional joinery
- Run-through sash horn
- Authentic woodgrain finish
- Traditional globe claw furniture
- Ultra slim sightlines, including 35mm meeting rail
- Authentic surface-mounted astragal bars in a range of period designs
- A-rating as standard
- Tilt facility for easy cleaning
- Maintenance free no more painting!