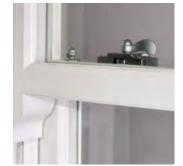

Meeting rail with RTH

Full mechanical joints

Traditional globe claw furniture

- Full mechanical joints emulating traditional joinery
- Run-through sash horn
- Authentic woodgrain finish
- Traditional globe claw furniture
- Ultra slim sightlines, including 35mm meeting rail
- Authentic surface-mounted astragal bars in a range of period designs
- A-rating as standard
- Tilt facility for easy cleaning
- Maintenance free no more painting!

Deep bottom rail

ul)

Meeting rail and RTH

Acorn furniture

Impeccably authentic, and accepted in conservation areas right across the UK

himit

Shrublands