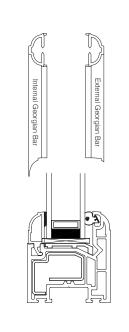

#### The Outside

• Full mechanical joints

- Putty lines on outside
- Woodgrain finish
  - Authentic astragal bars
  - 35mm meeting rail
  - Run-through sash horn
  - Deep bottom rail

#### The Outside

- Authentic putty lines & glass lines

- Range of textures and colours available
- Period astragal bars available in various designs
- 44mm meeting rail
- Optional run-through sash horn
- Deep bottom rail

#### The Outside

• Ovalo featured design detail

- Authentic astragal bars available in various period designs
- Range of textures and colours available
- Modern lines with 60mm meeting rail
- Clip-on horns (or run-through sash horns as optional extra)
- Anti-jemmy bar