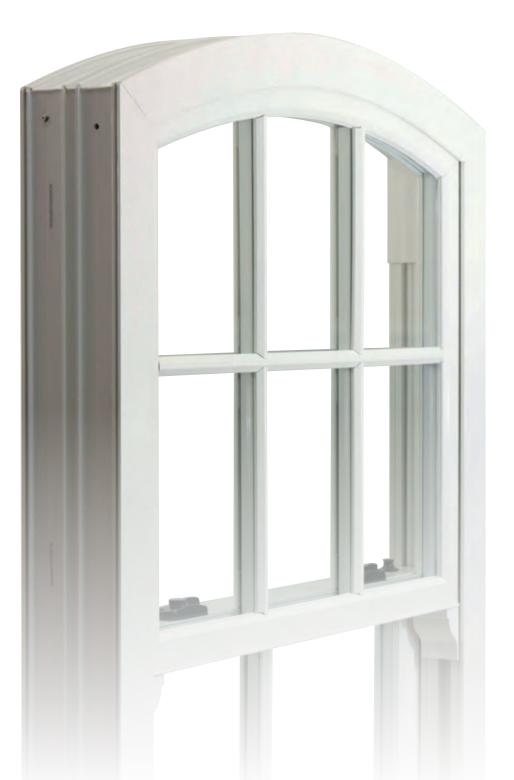

The Collection consists of three core products - the Charisma Rose, the Heritage Rose and the Ultimate Rose. All three models have some things in common:

- All are A-rated for energy efficiency
- All can be delivered in a wide range of • wood-effect finishes
- All can be sprayed in practically • any colour
- All available with arched heads and configured as bay or combination windows.