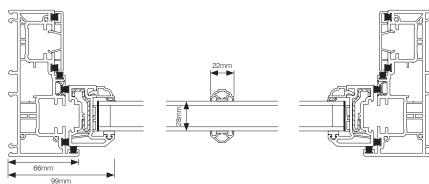

#### The Outside

• Full mechanical joints

- Putty lines on outside
- Woodgrain finish
  - Authentic astragal bars
  - 35mm meeting rail
  - Run-through sash horn
  - Deep bottom rail

# The**Ultimate**Rose

The Ultimate Rose is the epitome of the Rose Collection design philosophy – an outstandingly authentic, exceptionally-performing and work of art.

The Ultimate Rose was one of the very first uPVC sash windows to be cleared for use in conservation areas – and it's still the best. With slim timber-like profiles and a 35mm meeting rail, no other sash window looks as authentic. And with period features as painstakingly detailed as full mechanical joints, deep bottom rail and external putty lines, it would take an expert to tell it apart from a genuine timber sash.

Meeting rail with RTH

Full mechanical joints

Traditional globe claw furniture

- Full mechanical joints emulating traditional joinery
- Run-through sash horn
- Authentic woodgrain finish
- Traditional globe claw furniture
- Ultra slim sightlines, including 35mm meeting rail
- Authentic surface-mounted astragal bars in a range of period designs
- A-rating as standard
- Tilt facility for easy cleaning
- Maintenance free no more painting!