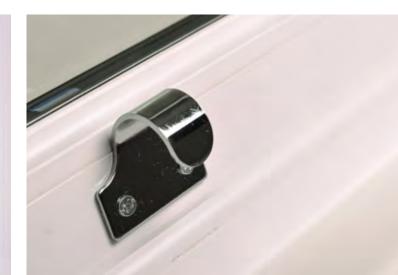

Meeting rail with RTH

Full mechanical joints

Traditional globe claw furniture

- Full mechanical joints emulating traditional joinery
- Run-through sash horn
- Authentic woodgrain finish
- Traditional globe claw furniture
- Ultra slim sightlines, including 35mm meeting rail
- Authentic surface-mounted astragal bars in a range of period designs
- A-rating as standard
- Tilt facility for easy cleaning
- Maintenance free no more painting!

#### **Colour hardware options**

- A-rated energy efficiency
- Tilting sashes for easy cleaning
- Secured by Design-enhanced window security (optional)
- Authentic astragal bar designs and layouts
- Extensive array of colours & woodgrain finishes
- Wide choice of window furniture and glazing options
- Limit stops that restrict how far sashes open, enhancing safety (optional)
- Market-leading authenticity, with deep bottom rails, putty lines and decorative sash horns