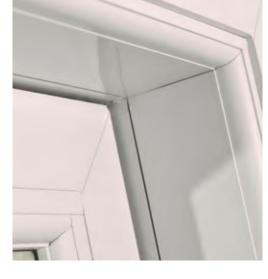

#### The Outside

- Authentic putty lines & glass lines

- Range of textures and colours available
- Period astragal bars available in various designs
- 44mm meeting rail
- Optional run-through sash horn
- Deep bottom rail

With its sleek sight-lines, deep bottom rail, external putty lines and other period detailing, the Heritage Rose is near-indistinguishable from a timber original, offering a level of class and authenticity second only to the Ultimate Rose.

Deep bottom rail

ul)

Meeting rail and RTH

Acorn furniture

Impeccably authentic, and accepted in conservation areas right across the UK

himit

Shrublands