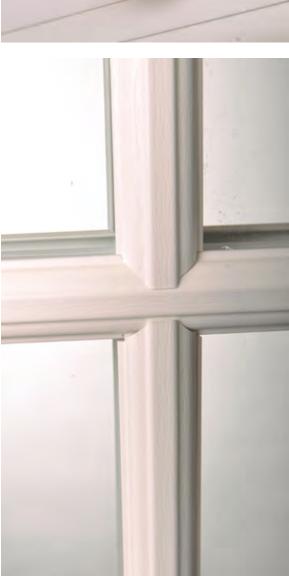

#### The Outside

• Ovalo featured design detail

- Authentic astragal bars available in various period designs
- Range of textures and colours available
- Modern lines with 60mm meeting rail
- Clip-on horns (or run-through sash horns as optional extra)
- Anti-jemmy bar

# **Charisma**Rose

**Run-through Horn** Optional Extra **Meeting Stile** 60mm **Corner Detail** Welded Woodgrain Optional Extra **Deep Bottom Rail** Optional Extra Polished Welds Not Available 85mm Slim Mullion Not Available Secured By Design Optional Extra Optional Extra Arches Acorn Locks **Profile Detail** Ovalo Standard Anti-jemmy bar