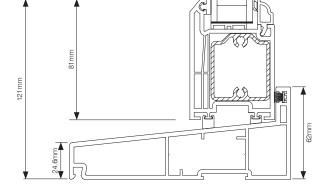

#### The Outside

- Authentic putty lines & glass lines

- Range of textures and colours available
- Period astragal bars available in various designs
- 44mm meeting rail
- Optional run-through sash horn
- Deep bottom rail

## The Heritage Rose

Authenticity is the watchword of the Heritage Rose. Accepted for use in conservation areas as discerning as the London Borough of Kensington and Chelsea, Lincoln, Worcester, and Cambridge, the Heritage Rose looks every inch the iconic timber sash window – while delivering the convenience and all-round excellence of modern uPVC.

With its sleek sight-lines, deep bottom rail, external putty lines and other period detailing, the Heritage Rose is near-indistinguishable from a timber original, offering a level of class and authenticity second only to the Ultimate Rose.