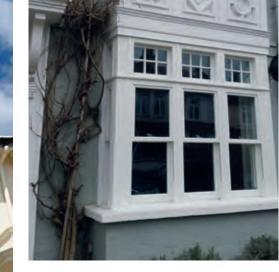

## The Heritage Rose

Authenticity is the watchword of the Heritage Rose. Accepted for use in conservation areas as discerning as the London Borough of Kensington and Chelsea, Lincoln, Worcester, and Cambridge, the Heritage Rose looks every inch the iconic timber sash window – while delivering the convenience and all-round excellence of modern uPVC.

With its sleek sight-lines, deep bottom rail, external putty lines and other period detailing, the Heritage Rose is near-indistinguishable from a timber original, offering a level of class and authenticity second only to the Ultimate Rose.