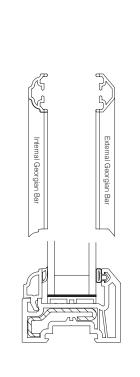

#### The Outside

• Full mechanical joints

- Putty lines on outside
- Woodgrain finish
  - Authentic astragal bars
  - 35mm meeting rail
  - Run-through sash horn
  - Deep bottom rail

Meeting rail with RTH

Full mechanical joints

Traditional globe claw furniture

- Full mechanical joints emulating traditional joinery
- Run-through sash horn
- Authentic woodgrain finish
- Traditional globe claw furniture
- Ultra slim sightlines, including 35mm meeting rail
- Authentic surface-mounted astragal bars in a range of period designs
- A-rating as standard
- Tilt facility for easy cleaning
- Maintenance free no more painting!

#### The Outside

- Authentic putty lines & glass lines

- Range of textures and colours available
- Period astragal bars available in various designs
- 44mm meeting rail
- Optional run-through sash horn
- Deep bottom rail

#### The Outside

• Ovalo featured design detail

- Authentic astragal bars available in various period designs
- Range of textures and colours available
- Modern lines with 60mm meeting rail
- Clip-on horns (or run-through sash horns as optional extra)
- Anti-jemmy bar