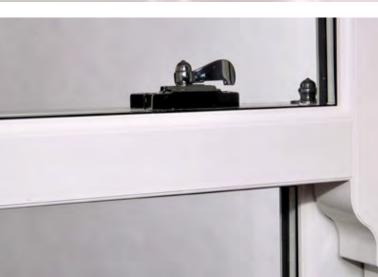

#### The Outside

• Ovalo featured design detail

- Authentic astragal bars available in various period designs
- Range of textures and colours available
- Modern lines with 60mm meeting rail
- Clip-on horns (or run-through sash horns as optional extra)
- Anti-jemmy bar

A made-to-measure Charisma Rose won't rattle, warp or rot – and will deliver standout features

Welded joints

Anti-jemmy bar

Run-through horn (optional)

Acorn furniture

- Anti-jemmy bar
- A-rated energy efficiency
- Tilting sashes for easy cleaning
- Secured by Design enhanced window security (optional)
- Extensive range of colours and options
- Optional deep bottom rail
- Wide choice of furniture colours and glass options
- Safety-enhancing limit stops (optional)