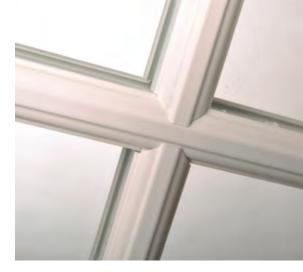

#### The Outside

• Full mechanical joints

- Putty lines on outside
- Woodgrain finish
  - Authentic astragal bars
  - 35mm meeting rail
  - Run-through sash horn
  - Deep bottom rail

Meeting rail with RTH

Full mechanical joints

Traditional globe claw furniture

- Full mechanical joints emulating traditional joinery
- Run-through sash horn
- Authentic woodgrain finish
- Traditional globe claw furniture
- Ultra slim sightlines, including 35mm meeting rail
- Authentic surface-mounted astragal bars in a range of period designs
- A-rating as standard
- Tilt facility for easy cleaning
- Maintenance free no more painting!

#### The Outside

- Authentic putty lines & glass lines

- Range of textures and colours available
- Period astragal bars available in various designs
- 44mm meeting rail
- Optional run-through sash horn
- Deep bottom rail

#### The Outside

• Ovalo featured design detail

- Authentic astragal bars available in various period designs
- Range of textures and colours available
- Modern lines with 60mm meeting rail
- Clip-on horns (or run-through sash horns as optional extra)
- Anti-jemmy bar