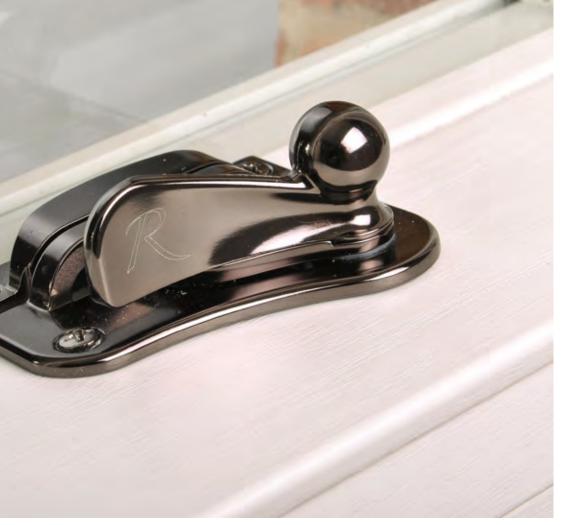

Meeting rail with RTH

Full mechanical joints

Traditional globe claw furniture

- Full mechanical joints emulating traditional joinery
- Run-through sash horn
- Authentic woodgrain finish
- Traditional globe claw furniture
- Ultra slim sightlines, including 35mm meeting rail
- Authentic surface-mounted astragal bars in a range of period designs
- A-rating as standard
- Tilt facility for easy cleaning
- Maintenance free no more painting!