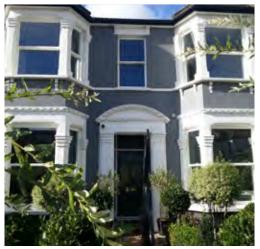

# The**Ultimate**Rose

The Ultimate Rose is the epitome of the Rose Collection design philosophy – an outstandingly authentic, exceptionally-performing and work of art.

The Ultimate Rose was one of the very first uPVC sash windows to be cleared for use in conservation areas – and it's still the best. With slim timber-like profiles and a 35mm meeting rail, no other sash window looks as authentic. And with period features as painstakingly detailed as full mechanical joints, deep bottom rail and external putty lines, it would take an expert to tell it apart from a genuine timber sash.

What's more, you get all that careful craftsmanship, historic detailing and vintage appeal with the all-round exceptional performance of twenty-first century uPVC. It's why we call it the Ultimate Rose.