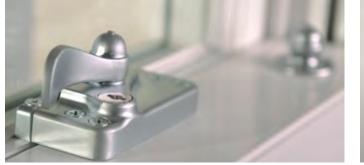

Meeting rail with RTH

Full mechanical joints

Traditional globe claw furniture

- Full mechanical joints emulating traditional joinery
- Run-through sash horn
- Authentic woodgrain finish
- Traditional globe claw furniture
- Ultra slim sightlines, including 35mm meeting rail
- Authentic surface-mounted astragal bars in a range of period designs
- A-rating as standard
- Tilt facility for easy cleaning
- Maintenance free no more painting!

#### **Ultimate Rose Period Features**

It's the little things that make the Ultimate Rose special – the tiny details that make it virtually indistinguishable from a classic timber sash.

Huge effort over decades has gone into making the Ultimate Rose as authentic as it can possibly be – culminating in a much-coveted G Award in 2013.

# The**Ultimate**Rose

The Ultimate Rose is the epitome of the Rose Collection design philosophy – an outstandingly authentic, exceptionally-performing and work of art.

The Ultimate Rose was one of the very first uPVC sash windows to be cleared for use in conservation areas – and it's still the best. With slim timber-like profiles and a 35mm meeting rail, no other sash window looks as authentic. And with period features as painstakingly detailed as full mechanical joints, deep bottom rail and external putty lines, it would take an expert to tell it apart from a genuine timber sash.