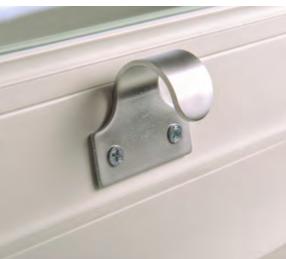

Deep bottom rail

ul)

Meeting rail and RTH

Acorn furniture

Impeccably authentic, and accepted in conservation areas right across the UK

himit

Shrublands

#### **Colour hardware options**

- A-rated energy efficiency
- Tilting sashes for easy cleaning
- Secured by Design-enhanced window security (optional)
- Authentic astragal bar designs and layouts
- Extensive array of colours & woodgrain finishes
- Wide choice of window furniture and glazing options
- Limit stops that restrict how far sashes open, enhancing safety (optional)
- Market-leading authenticity, with deep bottom rails, putty lines and decorative sash horns