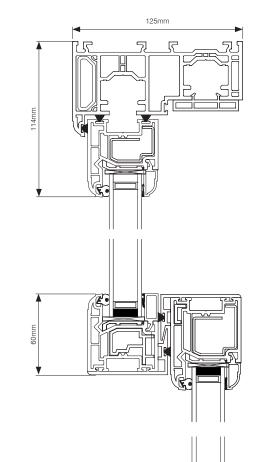

city – a significant cut above your standard uPVC sash with both its vintage detailing, and outstanding all-round performance.

A made-to-measure Charisma Rose won't rattle, warp or rot – and will deliver standout features









Welded joints

Anti-jemmy bar

Run-through horn (optional)

Acorn furniture





- Anti-jemmy bar
- A-rated energy efficiency
- Tilting sashes for easy cleaning
- Secured by Design enhanced window security (optional)
- Extensive range of colours and options
- Optional deep bottom rail
- Wide choice of furniture colours and glass options
- Safety-enhancing limit stops (optional)







### The Rose Collection



We can also supply the Charisma Rose window in any RAL colour. Please ask for details.

#### Colour hardware options





70mm

114mm

21mm

<u>ε</u>







#### ΧХ



The Rose Collection delivers unbeatable authenticity and exceptional performance but as a range it's also hugely versatile, able to suit a diverse array of properties, budgets and applications.

The Collection consists of three core products - the Charisma Rose, the Heritage Rose and the Ultimate Rose. All three models have some things in common:

- All are A-rated for energy efficiency
- All can be delivered in a wide range of • wood-effect finishes
- All can be sprayed in practically • any colour
- All available with arched heads and configured as bay or combination windows.

# Comparison of models



## **Ultimate**Rose

**Run-through Horn** Standard **Meeting Stile Corner Detail** Mechanical Woodgrain Standard **Deep Bottom Rail** Standard Polished Welds Not Available 85