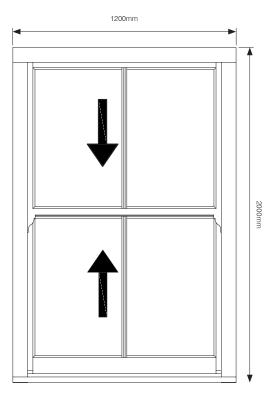

Meeting rail with RTH

Full mechanical joints

Traditional globe claw furniture

- Full mechanical joints emulating traditional joinery
- Run-through sash horn
- Authentic woodgrain finish
- Traditional globe claw furniture
- Ultra slim sightlines, including 35mm meeting rail
- Authentic surface-mounted astragal bars in a range of period designs
- A-rating as standard
- Tilt facility for easy cleaning
- Maintenance free no more painting!

Deep bottom rail

ul)

Meeting rail and RTH

Acorn furniture

Impeccably authentic, and accepted in conservation areas right across the UK

himit

Shrublands

A made-to-measure Charisma Rose won't rattle, warp or rot – and will deliver standout features

Welded joints

Anti-jemmy bar

Run-through horn (optional)

Acorn furniture

- Anti-jemmy bar
- A-rated energy efficiency
- Tilting sashes for easy cleaning
- Secured by Design enhanced window security (optional)
- Extensive range of colours and options
- Optional deep bottom rail
- Wide choice of furniture colours and glass options
- Safety-enhancing limit stops (optional)