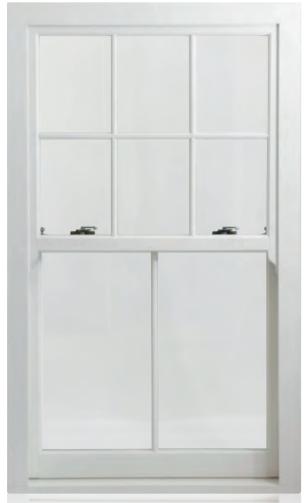

## The Heritage Rose

Authenticity is the watchword of the Heritage Rose. Accepted for use in conservation areas as discerning as the London Borough of Kensington and Chelsea, Lincoln, Worcester, and Cambridge, the Heritage Rose looks every inch the iconic timber sash window – while delivering the convenience and all-round excellence of modern uPVC.

All around the UK, more and more people are choosing the Heritage Rose when it comes to replacing their existing windows – won over by a generous selection of colour and finishing options, its robust energy and security performance, and, above all, its incomparable vintage charm.

With its sleek sight-lines, deep bottom rail, external putty lines and other period detailing, the Heritage Rose is near-indistinguishable from a timber original, offering a level of class and authenticity second only to the Ultimate Rose.

#### **Colour hardware options**

- A-rated energy efficiency
- Tilting sashes for easy cleaning
- Secured by Design-enhanced window security (optional)
- Authentic astragal bar designs and layouts
- Extensive array of colours & woodgrain finishes
- Wide choice of window furniture and glazing options
- Limit stops that restrict how far sashes open, enhancing safety (optional)
- Market-leading authenticity, with deep bottom rails, putty lines and decorative sash horns