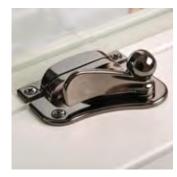

Meeting rail with RTH

Full mechanical joints

Traditional globe claw furniture

- Full mechanical joints emulating traditional joinery
- Run-through sash horn
- Authentic woodgrain finish
- Traditional globe claw furniture
- Ultra slim sightlines, including 35mm meeting rail
- Authentic surface-mounted astragal bars in a range of period designs
- A-rating as standard
- Tilt facility for easy cleaning
- Maintenance free no more painting!