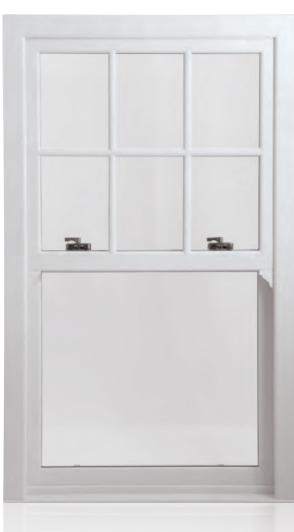

## The Charisma Rose

Take one of the most respected, competitively-priced uPVC systems on the market and turn it into an impeccably stylish timber-effect sash window – that's the genius of the Charisma Rose.

With a more contemporary appearance than either of its Rose Collection siblings, the Charisma Rose is a hugely versatile window, ideally suited to everything from upgrading existing windows on older properties to adding retro-chic to newly built homes.

Inward tilting for easy cleaning, hassle-free maintenance and an extensive variety of finishing and hardware options make the Charisma Rose one of the all-round best sash windows currently available!

#### **Charisma Rose General Features**

The Charisma Rose delivers affordable authenticity – a significant cut above your standard uPVC sash with both its vintage detailing, and outstanding all-round performance.