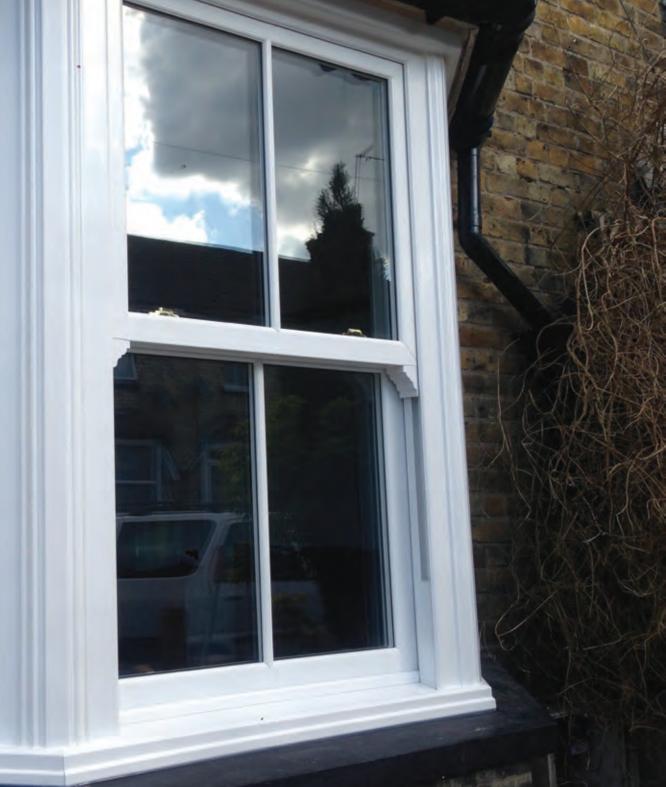

## The Heritage Rose

Authenticity is the watchword of the Heritage Rose. Accepted for use in conservation areas as discerning as the London Borough of Kensington and Chelsea, Lincoln, Worcester, and Cambridge, the Heritage Rose looks every inch the iconic timber sash window – while delivering the convenience and all-round excellence of modern uPVC.

All around the UK, more and more people are choosing the Heritage Rose when it comes to replacing their existing windows – won over by a generous selection of colour and finishing options, its robust energy and security performance, and, above all, its incomparable vintage charm.

With its sleek sight-lines, deep bottom rail, external putty lines and other period detailing, the Heritage Rose is near-indistinguishable from a timber original, offering a level of class and authenticity second only to the Ultimate Rose.