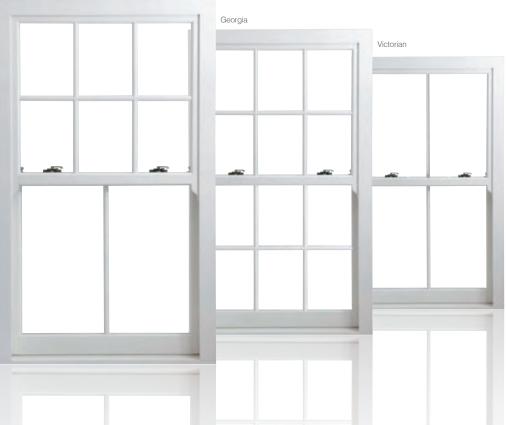

Meeting rail with RTH

Full mechanical joints

Traditional globe claw furniture

- Full mechanical joints emulating traditional joinery
- Run-through sash horn
- Authentic woodgrain finish
- Traditional globe claw furniture
- Ultra slim sightlines, including 35mm meeting rail
- Authentic surface-mounted astragal bars in a range of period designs
- A-rating as standard
- Tilt facility for easy cleaning
- Maintenance free no more painting!

#### **Colour hardware options**

- A-rated energy efficiency
- Tilting sashes for easy cleaning
- Secured by Design-enhanced window security (optional)
- Authentic astragal bar designs and layouts
- Extensive array of colours & woodgrain finishes
- Wide choice of window furniture and glazing options
- Limit stops that restrict how far sashes open, enhancing safety (optional)
- Market-leading authenticity, with deep bottom rails, putty lines and decorative sash horns