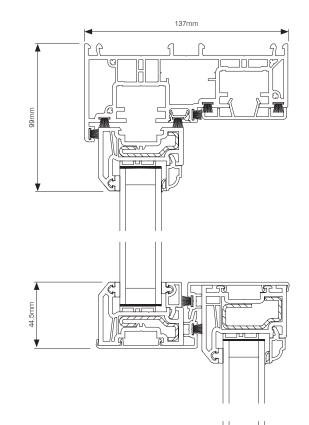

re people are choosing the Heritage Rose when it comes to replacing their existing windows – won over by a generous selection of colour and finishing options, its robust energy and security performance, and, above all, its incomparable vintage charm.

With its sleek sight-lines, deep bottom rail, external putty lines and other period detailing, the Heritage Rose is near-indistinguishable from a timber original, offering a level of class and authenticity second only to the Ultimate Rose.









Deep bottom rail

ul)

Meeting rail and RTH

Acorn furniture

Impeccably authentic, and accepted in conservation areas right across the UK

himit

Shrublands

# The Heritage Rose

#### **Colour options**



We can also supply the Heritage Rose window in any RAL colour. Please ask for details.











#### **Colour hardware options**





- A-rated energy efficiency
- Tilting sashes for easy cleaning
- Secured by Design-enhanced window security (optional)
- Authentic astragal bar designs and layouts
- Extensive array of colours & woodgrain finishes
- Wide choice of window furniture and glazing options
- Limit stops that restrict how far sashes open, enhancing safety (optional)
- Market-leading authenticity, with deep bottom rails, putty lines and decorative sash horns



















#### Here's what makes it so spectacular:



#### The Outside

• Ovalo featured design detail

- Authentic astragal bars available in various period designs
- Range of textures and colours available
- Modern lines with 60mm meeting rail
- Clip-on horns (or run-through sash horns as optional extra)