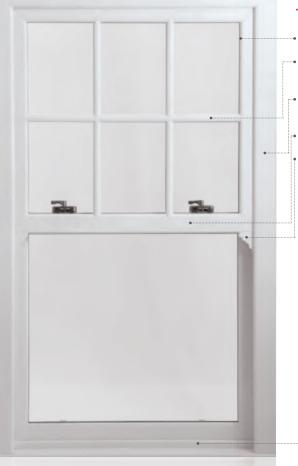

#### The Outside

• Full mechanical joints

- Putty lines on outside
- Woodgrain finish
  - Authentic astragal bars
  - 35mm meeting rail
  - Run-through sash horn
  - Deep bottom rail

# The**Ultimate**Rose

The Ultimate Rose is the epitome of the Rose Collection design philosophy – an outstandingly authentic, exceptionally-performing and work of art.

The Ultimate Rose was one of the very first uPVC sash windows to be cleared for use in conservation areas – and it's still the best. With slim timber-like profiles and a 35mm meeting rail, no other sash window looks as authentic. And with period features as painstakingly detailed as full mechanical joints, deep bottom rail and external putty lines, it would take an expert to tell it apart from a genuine timber sash.

Meeting rail with RTH

Full mechanical joints

Traditional globe claw furniture

- Full mechanical joints emulating traditional joinery
- Run-through sash horn
- Authentic woodgrain finish
- Traditional globe claw furniture
- Ultra slim sightlines, including 35mm meeting rail
- Authentic surface-mounted astragal bars in a range of period designs
- A-rating as standard
- Tilt facility for easy cleaning
- Maintenance free no more painting!